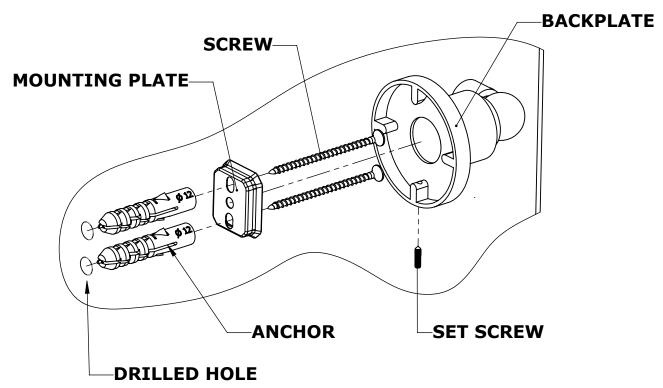

#### Step 1: Drill holes in Wall for screw anchors and attach Mounting Plate to Wall

Determine your desired location for installation and make a mark for the location of the mounting plate. Remove mounting plate from backplate by loosening set screw in backplate as pictured below. Place center hole of mounting plate over mark made above. Make 2 marks where mounting screws will be placed as shown below. Drill hole at each of the marks. (You may substitute other style mounting anchors or screws if desired). Place anchors into the holes made. Place mounting plate over holes and secure to mounting surface using screws as shown below.