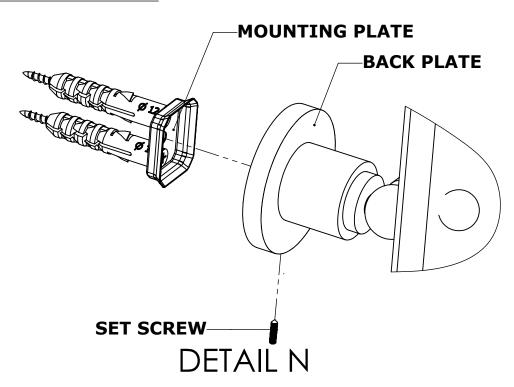

### **Step 2:** Attach Bracket to Mounting Plate.

Place bracket on mounting plate and secure by tightening set screw as shown below.