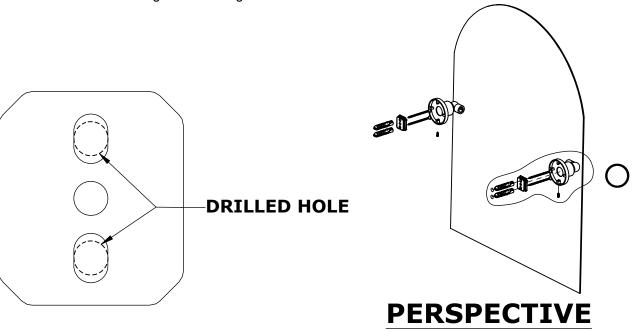

#### Step 1: Drill holes in Wall for screw anchors and attach Mounting Plate to Wall

Determine your desired location for installation and make a mark for the location of the mounting plate. Remove mounting plate from backplate by loosening set screw in backplate as pictured below. Place center hole of mounting plate over mark made above. Make 2 marks where mounting screws will be placed as shown below. Drill hole at each of the marks. (You may substitute other style mounting anchors or screws if desired). Place anchors into the holes made. Place mounting plate over holes and secure to mounting surface using screws as shown below.