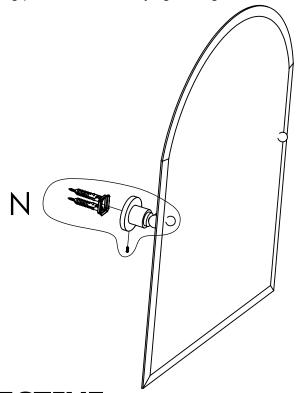

### **Step 2:** Attach Bracket to Mounting Plate.

Place bracket on mounting plate and secure by tightening set screw as shown below.